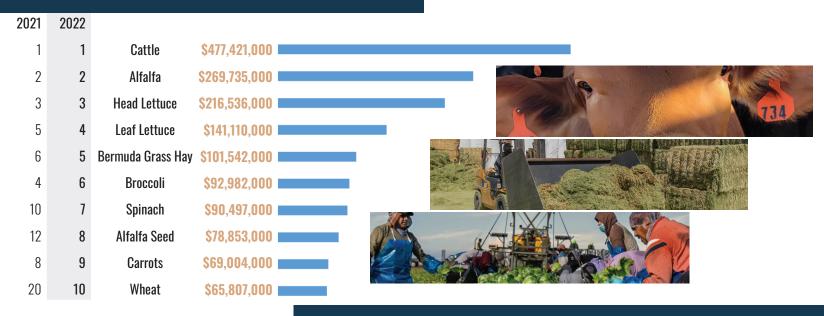

Gross production for 2022 was valued at \$2,612,578,000. This is an increase of 14.51% compared to the 2021 gross value. In 2022, there were 552.136 harvested acres reported, up 2.32% from 2021.

Our number one commodity continues to be cattle followed by alfalfa, head lettuce, leaf lettuce, Bermuda grass hay, broccoli, spinach, alfalfa seed, carrots, and wheat rounding out the top ten commodities.

#### **Livestock Products**

| Commodity                      | Year | Head    | Unit<br>Gain | Total Gain | Unit | Value Per<br>Unit | Gross Value   |
|--------------------------------|------|---------|--------------|------------|------|-------------------|---------------|
| Cattle (Feedlot)               | 2022 | 391,427 | 10.35        | 4,051,270  | Cwt  | \$117.84          | \$477,421,000 |
|                                | 2021 | 382,590 | 10.34        | 3,956,208  | Cwt  | \$117.38          | \$464,397,000 |
| Aquatic Products               | 2022 |         |              |            |      |                   | \$18,462,000  |
| (Fish & Algae)                 | 2021 |         |              |            |      |                   | \$22,172,000  |
| Misc. Livestock <sup>1/*</sup> | 2022 |         |              |            |      |                   | \$120,816,000 |
|                                | 2021 |         |              |            |      |                   | \$40,921,000  |

# **FIELD CROPS**

|   |                                 |       |                    |                   |             |      |                   | EXAMPLE AND A SECULAR |
|---|---------------------------------|-------|--------------------|-------------------|-------------|------|-------------------|-----------------------|
|   | Crop                            | Year  | Harvested<br>Acres | Yield Per<br>Acre | Total Units | Unit | Value Per<br>Unit | Gross Value           |
|   | Alfalfa Hay                     | 2022  | 147,569            | 5.62              | 829,742     | Ton  | \$325.08          | \$269,735,000         |
|   |                                 | 2021  | 150,984            | 8.17              | 1,234,043   | Ton  | \$203.95          | \$251,683,000         |
|   | Bermuda Grass Hay               | 2022  | 64,068             | 5.93              | 379,901     | Ton  | \$267.29          | \$101,542,000         |
|   |                                 | 2021  | 74,892             | 8.49              | 635,724     | Ton  | \$156.25          | \$99,329,000          |
| Á | Cotton (Lint) <sup>2/</sup>     | 2022  | 2,263              | 4.10              | 9,282       | Bale | \$649.47          | \$6,028,000           |
| 5 |                                 | 2021  | 2,829              | 2.90              | 8,217       | Bale | \$497.22          | \$4,085,000           |
| - | Cotton (Seed)                   | 2022  |                    |                   | 3,089       | Ton  | \$528.50          | \$1,632,000           |
| 3 |                                 | 2021  |                    |                   | 2,794       | Ton  | \$421.25          | \$1,177,000           |
|   | Klein Grass Hay                 | 2022  | 20,107             | 9.82              | 197,390     | Ton  | \$241.96          | \$47,760,000          |
|   |                                 | 2021  | 19,691             | 8.50              | 167,374     | Ton  | \$144.86          | \$24,246,000          |
|   | Pastured Crops <sup>3/</sup>    | 2022  | 44,002             |                   |             | Acre | \$35.09           | \$1,544,000           |
|   |                                 | 2021  | 28,826             |                   |             | Acre | \$38.82           | \$1,119,000           |
|   | Straw (Baled)                   | 2022  |                    |                   | 173,852     | Ton  | \$39.43           | \$6,855,000           |
|   |                                 | 2021  |                    |                   | 148,189     | Ton  | \$37.00           | \$5,482,000           |
|   | Sudan Grass Hay                 | 2022  | 49,164             | 4.73              | 232,423     | Ton  | \$271.58          | \$63,121,000          |
|   |                                 | 2021  | 43,764             | 3.93              | 172,047     | Ton  | \$192.50          | \$33,119,000          |
|   | Sugar Beets                     | 2022  | 23,736             | 45.40             | 1,077,559   | Ton  | \$50.05           | \$53,932,000          |
| 7 |                                 | 2021  | 23,376             | 46.61             | 1,089,568   | Ton  | \$48.04           | \$52,343,000          |
|   | Wheat                           | 2022  | 48,422             | 3.60              | 174,243     | Ton  | \$377.68          | \$65,807,000          |
|   |                                 | 2021  | 23,196             | 3.77              | 87,558      | Ton  | \$284.21          | \$24,885,000          |
|   | Misc. Field Crops <sup>1/</sup> | 2022  | 10,758             |                   |             |      |                   | \$22,139,000          |
|   |                                 | 2021  | 9,821              |                   |             |      |                   | * \$19,158,000        |
|   | <b>Total 2022</b>               | Acres | 366,087            |                   |             |      | Value             | \$640,095,000         |
|   | Total 2021                      | Acres | 348,553            |                   |             |      | Value             | \$516,626,000         |

# **SEED CROPS & NURSERY PRODUCTS**

|                                                                                                                                                                                                                                                                                                                                                                                                                                                                                                                                                                                                                                                                                                                                                                                                                                                                                                                                                                                                                                                                                                                                                                                                                                                                                                                                                                                                                                                                                                                                                                                                                                                                                                                                                                                                                                                                                                                                                                                                                                                                                                                                |                             |          | AR AR              |                   |             |      |                   |               |
|--------------------------------------------------------------------------------------------------------------------------------------------------------------------------------------------------------------------------------------------------------------------------------------------------------------------------------------------------------------------------------------------------------------------------------------------------------------------------------------------------------------------------------------------------------------------------------------------------------------------------------------------------------------------------------------------------------------------------------------------------------------------------------------------------------------------------------------------------------------------------------------------------------------------------------------------------------------------------------------------------------------------------------------------------------------------------------------------------------------------------------------------------------------------------------------------------------------------------------------------------------------------------------------------------------------------------------------------------------------------------------------------------------------------------------------------------------------------------------------------------------------------------------------------------------------------------------------------------------------------------------------------------------------------------------------------------------------------------------------------------------------------------------------------------------------------------------------------------------------------------------------------------------------------------------------------------------------------------------------------------------------------------------------------------------------------------------------------------------------------------------|-----------------------------|----------|--------------------|-------------------|-------------|------|-------------------|---------------|
|                                                                                                                                                                                                                                                                                                                                                                                                                                                                                                                                                                                                                                                                                                                                                                                                                                                                                                                                                                                                                                                                                                                                                                                                                                                                                                                                                                                                                                                                                                                                                                                                                                                                                                                                                                                                                                                                                                                                                                                                                                                                                                                                | Crop                        | Year     | Harvested<br>Acres | Yield Per<br>Acre | Total Units | Unit | Value Per<br>Unit | Gross Value   |
|                                                                                                                                                                                                                                                                                                                                                                                                                                                                                                                                                                                                                                                                                                                                                                                                                                                                                                                                                                                                                                                                                                                                                                                                                                                                                                                                                                                                                                                                                                                                                                                                                                                                                                                                                                                                                                                                                                                                                                                                                                                                                                                                | Alfalfa Seed                |          |                    |                   |             |      |                   |               |
|                                                                                                                                                                                                                                                                                                                                                                                                                                                                                                                                                                                                                                                                                                                                                                                                                                                                                                                                                                                                                                                                                                                                                                                                                                                                                                                                                                                                                                                                                                                                                                                                                                                                                                                                                                                                                                                                                                                                                                                                                                                                                                                                | Non-Certified               | 2022     | 9,070              | 845.85            | 7,671,814   | Lbs  | \$3.46            | \$26,564,000  |
|                                                                                                                                                                                                                                                                                                                                                                                                                                                                                                                                                                                                                                                                                                                                                                                                                                                                                                                                                                                                                                                                                                                                                                                                                                                                                                                                                                                                                                                                                                                                                                                                                                                                                                                                                                                                                                                                                                                                                                                                                                                                                                                                |                             | 2021     | 8,041              | 666.41            | 5,358,573   | Lbs  | \$2.66            | \$14,267,000  |
|                                                                                                                                                                                                                                                                                                                                                                                                                                                                                                                                                                                                                                                                                                                                                                                                                                                                                                                                                                                                                                                                                                                                                                                                                                                                                                                                                                                                                                                                                                                                                                                                                                                                                                                                                                                                                                                                                                                                                                                                                                                                                                                                | Certified                   | 2022     | 14,908             | 848.21            | 12,645,179  | Lbs  | \$4.14            | \$52,289,000  |
|                                                                                                                                                                                                                                                                                                                                                                                                                                                                                                                                                                                                                                                                                                                                                                                                                                                                                                                                                                                                                                                                                                                                                                                                                                                                                                                                                                                                                                                                                                                                                                                                                                                                                                                                                                                                                                                                                                                                                                                                                                                                                                                                |                             | 2021     | 16,491             | 877.29            | 14,467,319  | Lbs  | \$3.04            | \$43,919,000  |
|                                                                                                                                                                                                                                                                                                                                                                                                                                                                                                                                                                                                                                                                                                                                                                                                                                                                                                                                                                                                                                                                                                                                                                                                                                                                                                                                                                                                                                                                                                                                                                                                                                                                                                                                                                                                                                                                                                                                                                                                                                                                                                                                | Total Alfalfa Seed          | 2022     | 23,978             | 847.32            | 20,316,993  | Lbs  | \$3.88            | \$78,853,000  |
|                                                                                                                                                                                                                                                                                                                                                                                                                                                                                                                                                                                                                                                                                                                                                                                                                                                                                                                                                                                                                                                                                                                                                                                                                                                                                                                                                                                                                                                                                                                                                                                                                                                                                                                                                                                                                                                                                                                                                                                                                                                                                                                                |                             | 2021     | 24,532             | 808.16            | 19,825,891  | Lbs  | \$2.93            | \$58,186,000  |
|                                                                                                                                                                                                                                                                                                                                                                                                                                                                                                                                                                                                                                                                                                                                                                                                                                                                                                                                                                                                                                                                                                                                                                                                                                                                                                                                                                                                                                                                                                                                                                                                                                                                                                                                                                                                                                                                                                                                                                                                                                                                                                                                | Bermuda Grass Seed          |          |                    |                   |             |      |                   |               |
|                                                                                                                                                                                                                                                                                                                                                                                                                                                                                                                                                                                                                                                                                                                                                                                                                                                                                                                                                                                                                                                                                                                                                                                                                                                                                                                                                                                                                                                                                                                                                                                                                                                                                                                                                                                                                                                                                                                                                                                                                                                                                                                                | Non-Certified               | 2022     | 11,342             | 574.31            | 6,513,852   | Lbs  | \$4.82            | \$31,409,000  |
|                                                                                                                                                                                                                                                                                                                                                                                                                                                                                                                                                                                                                                                                                                                                                                                                                                                                                                                                                                                                                                                                                                                                                                                                                                                                                                                                                                                                                                                                                                                                                                                                                                                                                                                                                                                                                                                                                                                                                                                                                                                                                                                                |                             | 2021     | 10,255             | 563.75            | 5,781,256   | Lbs  | \$2.50            | \$14,453,000  |
|                                                                                                                                                                                                                                                                                                                                                                                                                                                                                                                                                                                                                                                                                                                                                                                                                                                                                                                                                                                                                                                                                                                                                                                                                                                                                                                                                                                                                                                                                                                                                                                                                                                                                                                                                                                                                                                                                                                                                                                                                                                                                                                                | Certified                   | 2022     | 3,928              | 569.23            | 2,235,944   | Lbs  | \$5.64            | \$12,608,000  |
|                                                                                                                                                                                                                                                                                                                                                                                                                                                                                                                                                                                                                                                                                                                                                                                                                                                                                                                                                                                                                                                                                                                                                                                                                                                                                                                                                                                                                                                                                                                                                                                                                                                                                                                                                                                                                                                                                                                                                                                                                                                                                                                                |                             | 2021     | 4,264              | 641.67            | 2,736,067   | Lbs  | \$4.75            | \$12,996,000  |
|                                                                                                                                                                                                                                                                                                                                                                                                                                                                                                                                                                                                                                                                                                                                                                                                                                                                                                                                                                                                                                                                                                                                                                                                                                                                                                                                                                                                                                                                                                                                                                                                                                                                                                                                                                                                                                                                                                                                                                                                                                                                                                                                | Total Bermuda Grass<br>Seed | 2022     | 15,270             | 573.01            | 8,749,797   | Lbs  | \$5.03            | \$44,017,000  |
|                                                                                                                                                                                                                                                                                                                                                                                                                                                                                                                                                                                                                                                                                                                                                                                                                                                                                                                                                                                                                                                                                                                                                                                                                                                                                                                                                                                                                                                                                                                                                                                                                                                                                                                                                                                                                                                                                                                                                                                                                                                                                                                                | occu                        | 2021     | 14,519             | 586.63            | 8,517,323   | Lbs  | \$3.22            | \$27,449,000  |
|                                                                                                                                                                                                                                                                                                                                                                                                                                                                                                                                                                                                                                                                                                                                                                                                                                                                                                                                                                                                                                                                                                                                                                                                                                                                                                                                                                                                                                                                                                                                                                                                                                                                                                                                                                                                                                                                                                                                                                                                                                                                                                                                | Onion Seed                  | 2022     | 446                | 413.30            | 184,334     | Lbs  | \$8.00            | \$1,475,000   |
|                                                                                                                                                                                                                                                                                                                                                                                                                                                                                                                                                                                                                                                                                                                                                                                                                                                                                                                                                                                                                                                                                                                                                                                                                                                                                                                                                                                                                                                                                                                                                                                                                                                                                                                                                                                                                                                                                                                                                                                                                                                                                                                                |                             | 2021     | 639                | 413.30            | 264,101     | Lbs  | \$5.63            | \$1,486,000   |
|                                                                                                                                                                                                                                                                                                                                                                                                                                                                                                                                                                                                                                                                                                                                                                                                                                                                                                                                                                                                                                                                                                                                                                                                                                                                                                                                                                                                                                                                                                                                                                                                                                                                                                                                                                                                                                                                                                                                                                                                                                                                                                                                | Misc. Seed Crops & Nurs     | ery Prod | ucts <sup>1/</sup> |                   |             |      |                   |               |
|                                                                                                                                                                                                                                                                                                                                                                                                                                                                                                                                                                                                                                                                                                                                                                                                                                                                                                                                                                                                                                                                                                                                                                                                                                                                                                                                                                                                                                                                                                                                                                                                                                                                                                                                                                                                                                                                                                                                                                                                                                                                                                                                | Misc. Seed                  | 2022     | 9,684              |                   |             |      |                   | \$23,272,000  |
|                                                                                                                                                                                                                                                                                                                                                                                                                                                                                                                                                                                                                                                                                                                                                                                                                                                                                                                                                                                                                                                                                                                                                                                                                                                                                                                                                                                                                                                                                                                                                                                                                                                                                                                                                                                                                                                                                                                                                                                                                                                                                                                                |                             | 2021     | 14,737             |                   |             |      |                   | \$14,801,000  |
|                                                                                                                                                                                                                                                                                                                                                                                                                                                                                                                                                                                                                                                                                                                                                                                                                                                                                                                                                                                                                                                                                                                                                                                                                                                                                                                                                                                                                                                                                                                                                                                                                                                                                                                                                                                                                                                                                                                                                                                                                                                                                                                                | Misc. Nursery Products      | 2022     | 312                |                   |             |      |                   | \$6,233,000   |
| 1                                                                                                                                                                                                                                                                                                                                                                                                                                                                                                                                                                                                                                                                                                                                                                                                                                                                                                                                                                                                                                                                                                                                                                                                                                                                                                                                                                                                                                                                                                                                                                                                                                                                                                                                                                                                                                                                                                                                                                                                                                                                                                                              |                             | 2021     | 371                |                   |             |      |                   | \$15,728,000  |
| The state of the s | <b>Total 2022</b>           | Acres    | 49,690             |                   |             |      | Value             | \$153,850,000 |
|                                                                                                                                                                                                                                                                                                                                                                                                                                                                                                                                                                                                                                                                                                                                                                                                                                                                                                                                                                                                                                                                                                                                                                                                                                                                                                                                                                                                                                                                                                                                                                                                                                                                                                                                                                                                                                                                                                                                                                                                                                                                                                                                | Total 2021                  | Acres    | 54,798             |                   |             |      | Value             | \$117,650,000 |