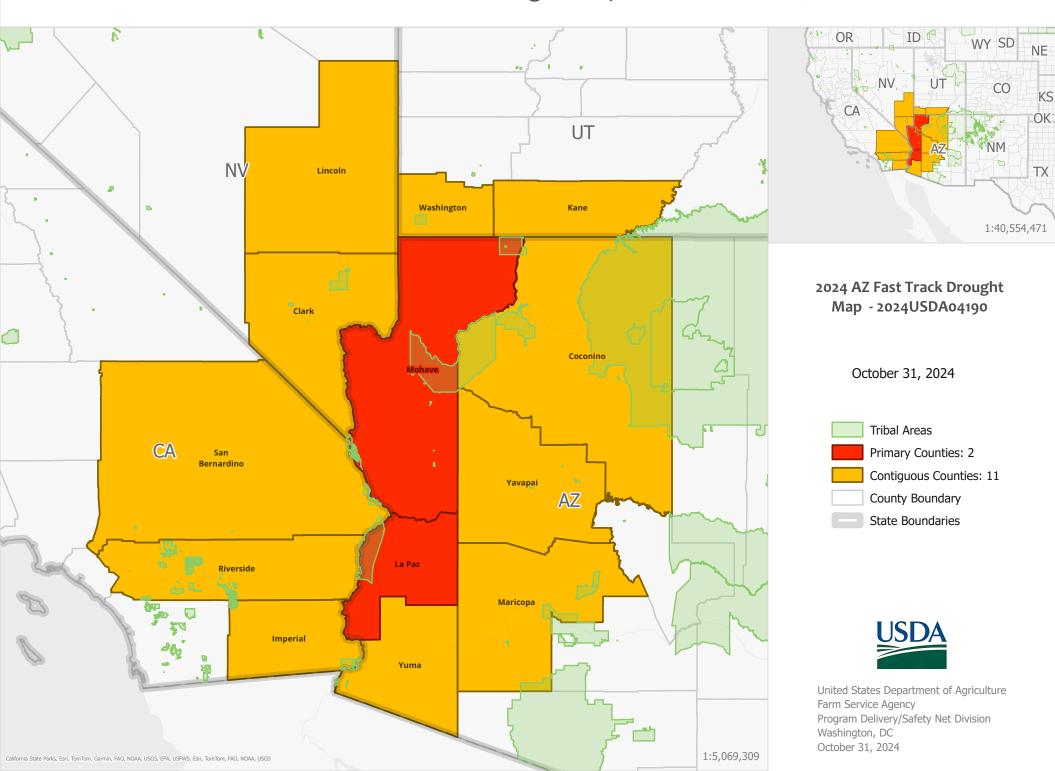

## 2024 AZ Fast Track Drought Map - 2024USDA04190

| List of Primary and Contiguous Counties |         |         |                    |                |            |  |
|-----------------------------------------|---------|---------|--------------------|----------------|------------|--|
| St/Co<br>FIPS Code                      | Primary | STATE   | St/Co<br>FIPS Code | Contiguous     | STATE      |  |
| 04012                                   | La Paz  | Arizona | 04005              | Coconino       | Arizona    |  |
| 04015                                   | Mohave  | Arizona | 04013              | Maricopa       | Arizona    |  |
|                                         |         |         | 04025              | Yavapai        | Arizona    |  |
|                                         |         |         | 04027              | Yuma           | Arizona    |  |
|                                         |         |         | 06025              | Imperial       | California |  |
|                                         |         |         | 06065              | Riverside      | California |  |
|                                         |         |         | 06071              | San Bernardino | California |  |
|                                         |         |         | 32003              | Clark          | Nevada     |  |
|                                         |         |         | 32017              | Lincoln        | Nevada     |  |
|                                         |         |         | 49025              | Kane           | Utah       |  |
|                                         |         |         | 49053              | Washington     | Utah       |  |

## **SECRETARIAL DESIGNATION REQUEST**

Primary State: Arizona 2 primary county(ies)

**REPORT DATE: Thursday October 31, 2024** 

| State               | Primary | Contiguous | TOTAL |
|---------------------|---------|------------|-------|
| Arizona             | 2       | 4          | 6     |
| California          | ı       | 3          | 3     |
| Nevada              | -       | 2          | 2     |
| Utah                | -       | 2          | 2     |
| TOTALS              | 2       | 11         | 13    |
| TOTAL No. of States | 1       | 4          | 4     |